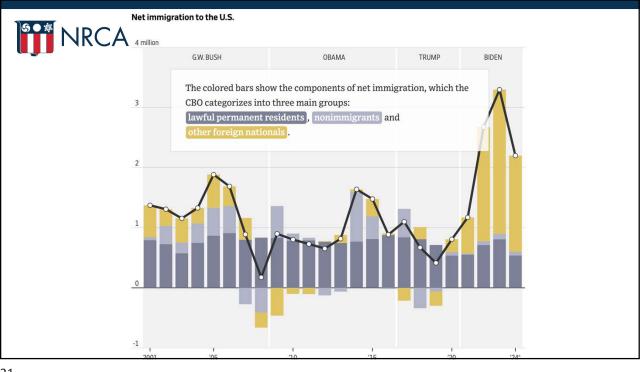

| 1   | 3% 11%     | n=211 |
| July 2022    | 21%  | 27%    | 20%                          | 18% | 14%        | n=146 |
| April 2022   | 22%  | 31%    | 19%                          | 14% | 6 13%      | n=195 |
| January 2022 | 15%  | 34%    | 22%                          | 10% | 19%        | n=228 |
| October 2021 | 14%  | 41%    | 25                           | 5%  | 11% 8%     | n=169 |
| July 2021    | 19%  | 37%    | 20'                          | %   | 14% 9%     | n=293 |
| April 2021   | 18%  | 38%    | 24                           | 4%  | 13% 7%     | n=282 |
| January 2021 | 20%  | 45%    |                              | 23% | 7% 5%      | n=432 |
| 09           | 6 20 | 0% 40% | 60%                          | 80% | 6 100%     |       |