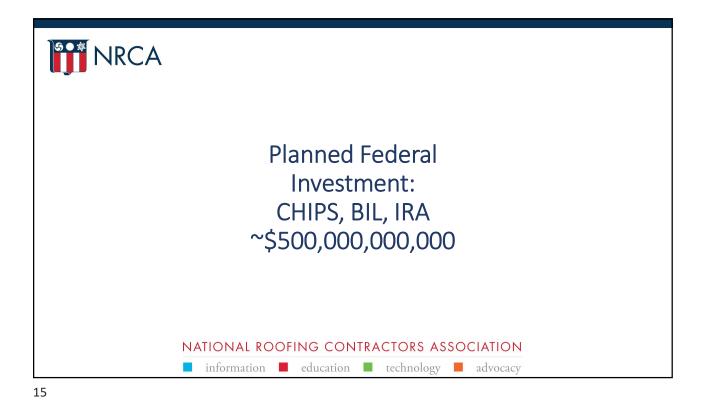

30%    | 28%                          | 1   | 3% 11%     | n=211 |
| July 2022    | 21%  | 27%    | 20%                          | 18% | 14%        | n=146 |
| April 2022   | 22%  | 31%    | 19%                          | 14% | 6 13%      | n=195 |
| January 2022 | 15%  | 34%    | 22%                          | 10% | 19%        | n=228 |
| October 2021 | 14%  | 41%    | 25                           | 5%  | 11% 8%     | n=169 |
| July 2021    | 19%  | 37%    | 20'                          | %   | 14% 9%     | n=293 |
| April 2021   | 18%  | 38%    | 24                           | 4%  | 13% 7%     | n=282 |
| January 2021 | 20%  | 45%    |                              | 23% | 7% 5%      | n=432 |
| 09           | 6 20 | 0% 40% | 60%                          | 80% | 6 100%     |       |