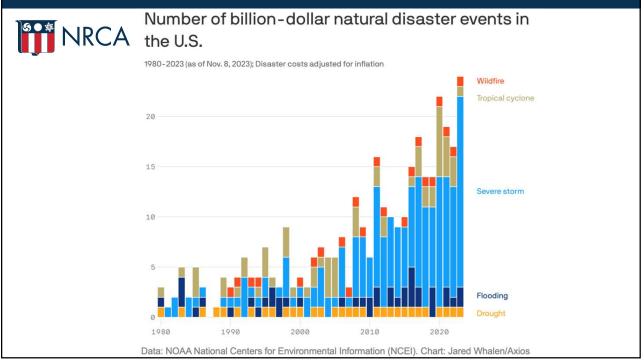

| 1   | 3% 11%     | n=211 |
| July 2022    | 21%  | 27%    | 20%                          | 18% | 14%        | n=146 |
| April 2022   | 22%  | 31%    | 19%                          | 14% | 6 13%      | n=195 |
| January 2022 | 15%  | 34%    | 22%                          | 10% | 19%        | n=228 |
| October 2021 | 14%  | 41%    | 25                           | 5%  | 11% 8%     | n=169 |
| July 2021    | 19%  | 37%    | 20'                          | %   | 14% 9%     | n=293 |
| April 2021   | 18%  | 38%    | 24                           | 4%  | 13% 7%     | n=282 |
| January 2021 | 20%  | 45%    |                              | 23% | 7% 5%      | n=432 |
| 09           | 6 20 | 0% 40% | 60%                          | 80% | 6 100%     |       |