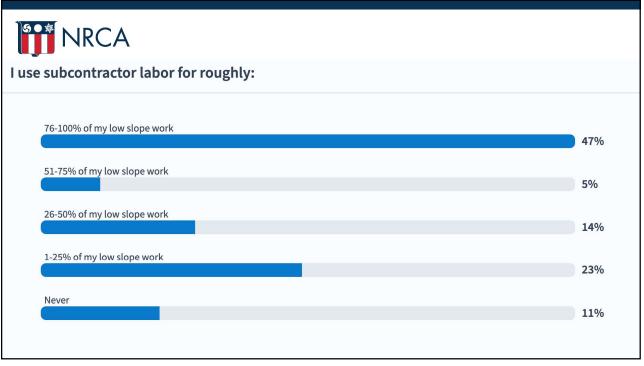

| 28%                          | 1   | 3% 11%     | n=211 |
| July 2022    | 21%  | 27%    | 20%                          | 18% | 14%        | n=146 |
| April 2022   | 22%  | 31%    | 19%                          | 14% | 6 13%      | n=195 |
| January 2022 | 15%  | 34%    | 22%                          | 10% | 19%        | n=228 |
| October 2021 | 14%  | 41%    | 25                           | 5%  | 11% 8%     | n=169 |
| July 2021    | 19%  | 37%    | 20'                          | %   | 14% 9%     | n=293 |
| April 2021   | 18%  | 38%    | 24                           | 4%  | 13% 7%     | n=282 |
| January 2021 | 20%  | 45%    |                              | 23% | 7% 5%      | n=432 |
| 09           | 6 20 | 0% 40% | 60%                          | 80% | 6 100%     |       |