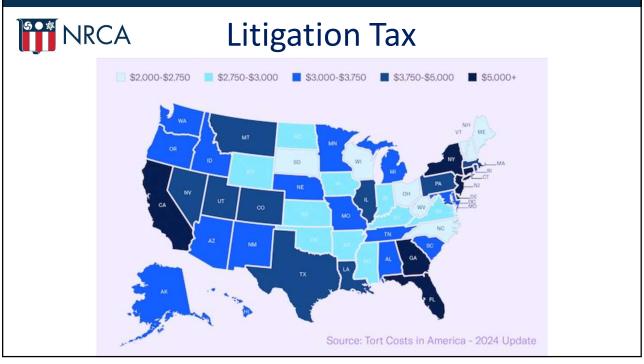

| 1   | 3% 11%     | n=211 |
| July 2022    | 21%  | 27%    | 20%                          | 18% | 14%        | n=146 |
| April 2022   | 22%  | 31%    | 19%                          | 14% | 6 13%      | n=195 |
| January 2022 | 15%  | 34%    | 22%                          | 10% | 19%        | n=228 |
| October 2021 | 14%  | 41%    | 25                           | 5%  | 11% 8%     | n=169 |
| July 2021    | 19%  | 37%    | 20'                          | %   | 14% 9%     | n=293 |
| April 2021   | 18%  | 38%    | 24                           | 4%  | 13% 7%     | n=282 |
| January 2021 | 20%  | 45%    |                              | 23% | 7% 5%      | n=432 |
| 09           | 6 20 | 0% 40% | 60%                          | 80% | 6 100%     |       |