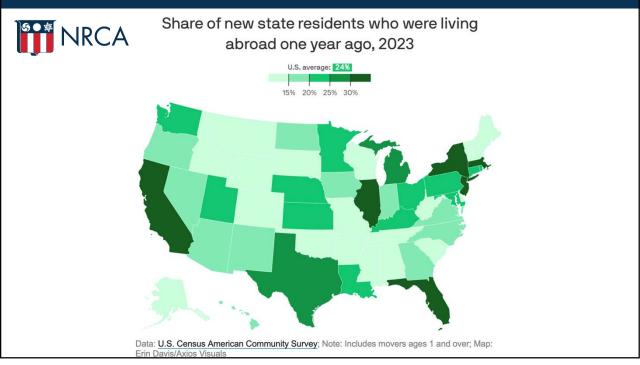

8%                          | 1   | 3% 11%     | n=211 |
| July 2022    | 21%  | 27%    | 20%                          | 18% | 14%        | n=146 |
| April 2022   | 22%  | 31%    | 19%                          | 14% | 6 13%      | n=195 |
| January 2022 | 15%  | 34%    | 22%                          | 10% | 19%        | n=228 |
| October 2021 | 14%  | 41%    | 25                           | 5%  | 11% 8%     | n=169 |
| July 2021    | 19%  | 37%    | 20'                          | %   | 14% 9%     | n=293 |
| April 2021   | 18%  | 38%    | 24                           | 4%  | 13% 7%     | n=282 |
| January 2021 | 20%  | 45%    |                              | 23% | 7% 5%      | n=432 |
| 09           | 6 20 | 0% 40% | 60%                          | 80% | 6 100%     |       |