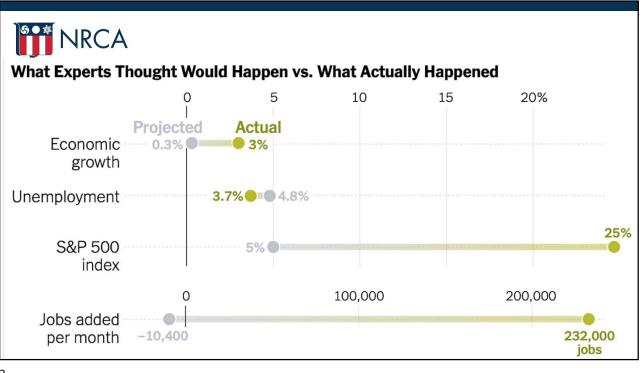

|              |      |        | I-2 months<br>More than 6 mo |     | 3-4 months |       |
|--------------|------|--------|------------------------------|-----|------------|-------|
| October 2024 | 24%  | 38%    |                              | 26% | 6% 6%      | n=161 |
| July 2024    | 26%  | 39%    |                              | 18% | 8% 8%      | n=168 |
| April 2024   | 26%  | 38%    | 15%                          |     | 12% 9%     | n=127 |
| January 2024 | 17%  | 37%    | 27                           | 7%  | 9% 11%     | n=104 |
| October 2023 | 18%  | 35%    | 259                          | %   | 12% 10%    | n=154 |
| July 2023    | 19%  | 34%    | 20%                          | 14  | % 12%      | n=187 |
| April 2023   | 18%  | 38%    | 23