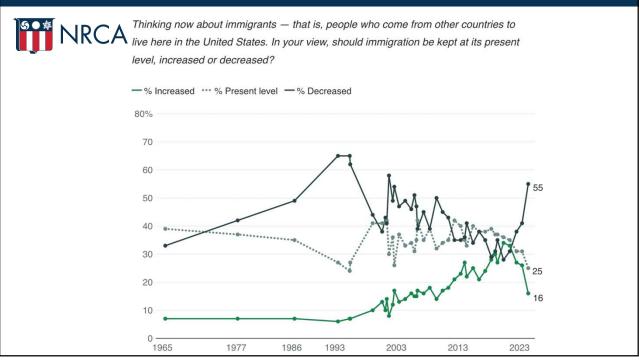

| 1   | 3% 11%     | n=211 |
| July 2022    | 21%  | 27%    | 20%                          | 18% | 14%        | n=146 |
| April 2022   | 22%  | 31%    | 19%                          | 14% | 6 13%      | n=195 |
| January 2022 | 15%  | 34%    | 22%                          | 10% | 19%        | n=228 |
| October 2021 | 14%  | 41%    | 25                           | 5%  | 11% 8%     | n=169 |
| July 2021    | 19%  | 37%    | 20'                          | %   | 14% 9%     | n=293 |
| April 2021   | 18%  | 38%    | 24                           | 4%  | 13% 7%     | n=282 |
| January 2021 | 20%  | 45%    |                              | 23% | 7% 5%      | n=432 |
| 09           | 6 20 | 0% 40% | 60%                          | 80% | 6 100%     |       |