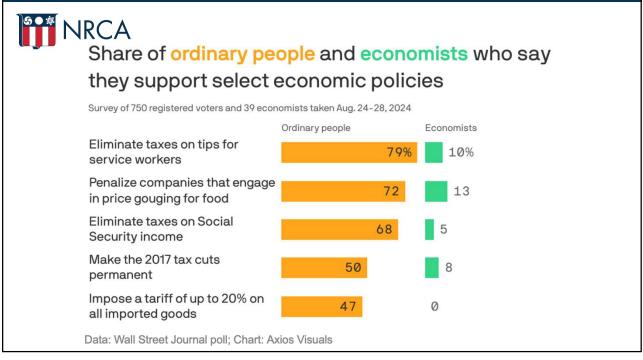

|              |      |        | I-2 months<br>More than 6 mo |     | 3-4 months |       |
|--------------|------|--------|------------------------------|-----|------------|-------|
| October 2024 | 24%  | 38%    |                              | 26% | 6% 6%      | n=161 |
| July 2024    | 26%  | 39%    |                              | 18% | 8% 8%      | n=168 |
| April 2024   | 26%  | 38%    | 15%                          |     | 12% 9%     | n=127 |
| January 2024 | 17%  | 37%    | 27                           | 7%  | 9% 11%     | n=104 |
| October 2023 | 18%  | 35%    | 259                          | %   | 12% 10%    | n=154 |
| July 2023    | 19%  | 34%    | 20%                          | 14  | % 12%      | n=187 |
| April 2023   | 18%  | 38%    | 23                           | 3%  | 11% 10%    | n=138 |
| January 2023 | 19%  | 40%    |                              | 25% | 9% 6%      | n=172 |
| October 2022 | 17%  | 30%    | 28%                          | 1   | 3% 11%     | n=211 |
| July 2022    | 21%  | 27%    | 20%                          | 18% | 14%        | n=146 |
| April 2022   | 22%  | 31%    | 19%                          | 14% | 6 13%      | n=195 |
| January 2022 | 15%  | 34%    | 22%                          | 10% | 19%        | n=228 |
| October 2021 | 14%  | 41%    | 25                           | 5%  | 11% 8%     | n=169 |
| July 2021    | 19%  | 37%    | 20'                          | %   | 14% 9%     | n=293 |
| April 2021   | 18%  | 38%    | 24                           | 4%  | 13% 7%     | n=282 |
| January 2021 | 20%  | 45%    |                              | 23% | 7% 5%      | n=432 |
| 09           | 6 20 | 0% 40% | 60%                          | 80% | 6 100%     |       |