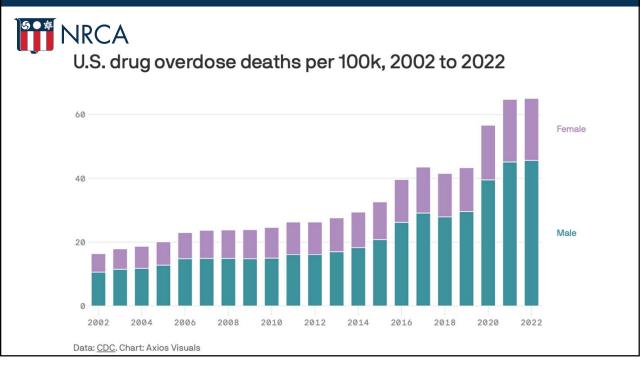

| 3% 11%     | n=211 |
| July 2022    | 21%  | 27%    | 20%                          | 18% | 14%        | n=146 |
| April 2022   | 22%  | 31%    | 19%                          | 14% | 6 13%      | n=195 |
| January 2022 | 15%  | 34%    | 22%                          | 10% | 19%        | n=228 |
| October 2021 | 14%  | 41%    | 25                           | 5%  | 11% 8%     | n=169 |
| July 2021    | 19%  | 37%    | 20'                          | %   | 14% 9%     | n=293 |
| April 2021   | 18%  | 38%    | 24                           | 4%  | 13% 7%     | n=282 |
| January 2021 | 20%  | 45%    |                              | 23% | 7% 5%      | n=432 |
| 09           | 6 20 | 0% 40% | 60%                          | 80% | 6 100%     |       |