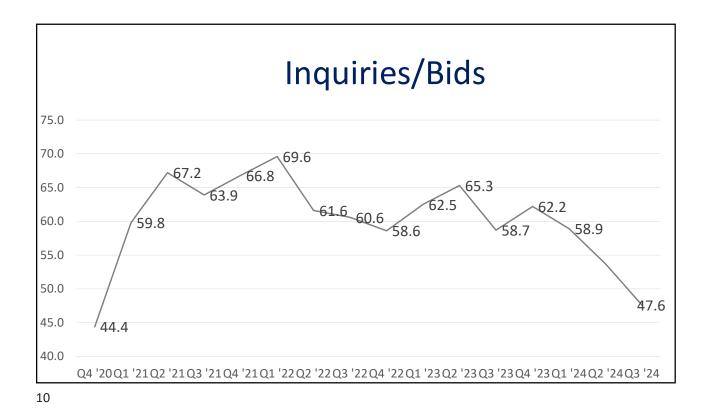

|              |      |        | I-2 months<br>More than 6 mo |     | 3-4 months |       |
|--------------|------|--------|------------------------------|-----|------------|-------|
| October 2024 | 24%  | 38%    |                              | 26% | 6% 6%      | n=161 |
| July 2024    | 26%  | 39%    |                              | 18% | 8% 8%      | n=168 |
| April 2024   | 26%  | 38%    | 15%                          |     | 12% 9%     | n=127 |
| January 2024 | 17%  | 37%    | 27                           | 7%  | 9% 11%     | n=104 |
| October 2023 | 18%  | 35%    | 259                          | %   | 12% 10%    | n=154 |
| July 2023    | 19%  | 34%    | 20%                          | 14  | % 12%      | n=187 |
| April 2023   | 18%  | 38%    | 23                           | 3%