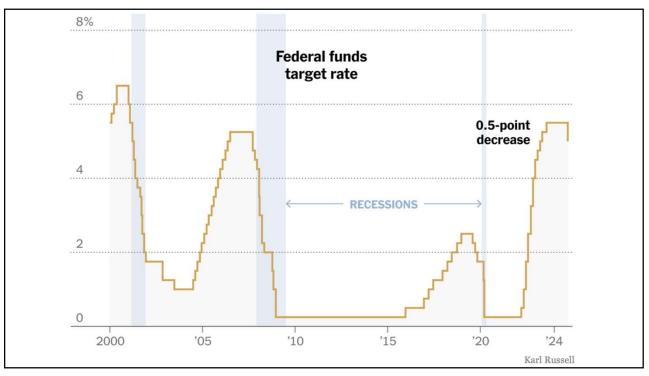

|              |      |        | I-2 months<br>More than 6 mo |     | 3-4 months |       |
|--------------|------|--------|------------------------------|-----|------------|-------|
| October 2024 | 24%  | 38%    |                              | 26% | 6% 6%      | n=161 |
| July 2024    | 26%  | 39%    |                              | 18% | 8% 8%      | n=168 |
| April 2024   | 26%  | 38%    | 15%                          |     | 12% 9%     | n=127 |
| January 2024 | 17%  | 37%    | 27                           | 7%  | 9% 11%     | n=104 |
| October 2023 | 18%  | 35%    | 259                          | %   | 12% 10%    | n=154 |
| July 2023    | 19%  | 34%    | 20%                          | 14  | % 12%      | n=187 |
| April 2023   | 18%  | 38%    | 23