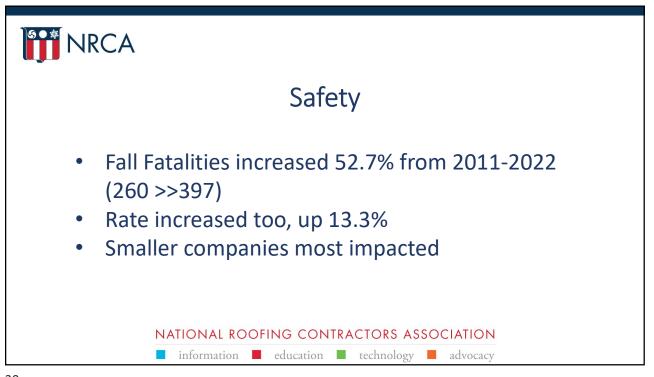

| 1   | 3% 11%     | n=211 |
| July 2022    | 21%  | 27%    | 20%                          | 18% | 14%        | n=146 |
| April 2022   | 22%  | 31%    | 19%                          | 14% | 6 13%      | n=195 |
| January 2022 | 15%  | 34%    | 22%                          | 10% | 19%        | n=228 |
| October 2021 | 14%  | 41%    | 25                           | 5%  | 11% 8%     | n=169 |
| July 2021    | 19%  | 37%    | 20'                          | %   | 14% 9%     | n=293 |
| April 2021   | 18%  | 38%    | 24                           | 4%  | 13% 7%     | n=282 |
| January 2021 | 20%  | 45%    |                              | 23% | 7% 5%      | n=432 |
| 09           | 6 20 | 0% 40% | 60%                          | 80% | 6 100%     |       |