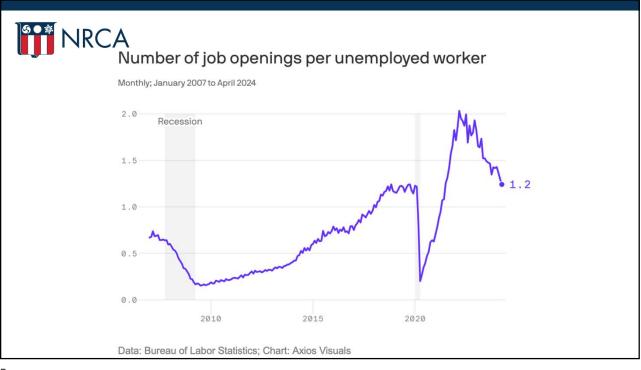

|              |      |        | I-2 months<br>More than 6 mo |     | 3-4 months |       |
|--------------|------|--------|------------------------------|-----|------------|-------|
| October 2024 | 24%  | 38%    |                              | 26% | 6% 6%      | n=161 |
| July 2024    | 26%  | 39%    |                              | 18% | 8% 8%      | n=168 |
| April 2024   | 26%  | 38%    | 15%                          |     | 12% 9%     | n=127 |
| January 2024 | 17%  | 37%    | 27                           | 7%  | 9% 11%     | n=104 |
| October 2023 | 18%  | 35%    | 259                          | %   | 12% 10%    | n=154 |
| July 2023    | 19%  | 34%    | 20%                          | 14  | % 12%      | n=187 |
| April 2023   | 18%  | 38%    | 23