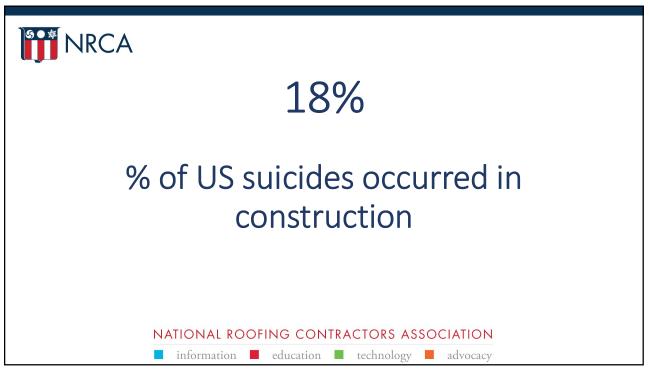

| 1   | 3% 11%     | n=211 |
| July 2022    | 21%  | 27%    | 20%                          | 18% | 14%        | n=146 |
| April 2022   | 22%  | 31%    | 19%                          | 14% | 6 13%      | n=195 |
| January 2022 | 15%  | 34%    | 22%                          | 10% | 19%        | n=228 |
| October 2021 | 14%  | 41%    | 25                           | 5%  | 11% 8%     | n=169 |
| July 2021    | 19%  | 37%    | 20'                          | %   | 14% 9%     | n=293 |
| April 2021   | 18%  | 38%    | 24                           | 4%  | 13% 7%     | n=282 |
| January 2021 | 20%  | 45%    |                              | 23% | 7% 5%      | n=432 |
| 09           | 6 20 | 0% 40% | 60%                          | 80% | 6 100%     |       |