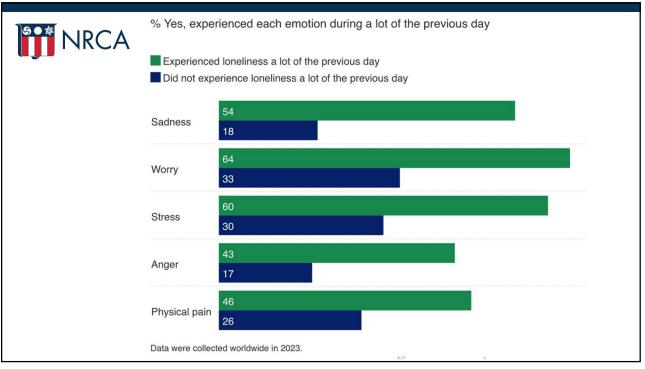

| 1   | 3% 11%     | n=211 |
| July 2022    | 21%  | 27%    | 20%                          | 18% | 14%        | n=146 |
| April 2022   | 22%  | 31%    | 19%                          | 14% | 6 13%      | n=195 |
| January 2022 | 15%  | 34%    | 22%                          | 10% | 19%        | n=228 |
| October 2021 | 14%  | 41%    | 25                           | 5%  | 11% 8%     | n=169 |
| July 2021    | 19%  | 37%    | 20'                          | %   | 14% 9%     | n=293 |
| April 2021   | 18%  | 38%    | 24                           | 4%  | 13% 7%     | n=282 |
| January 2021 | 20%  | 45%    |                              | 23% | 7% 5%      | n=432 |
| 09           | 6 20 | 0% 40% | 60%                          | 80% | 6 100%     |       |