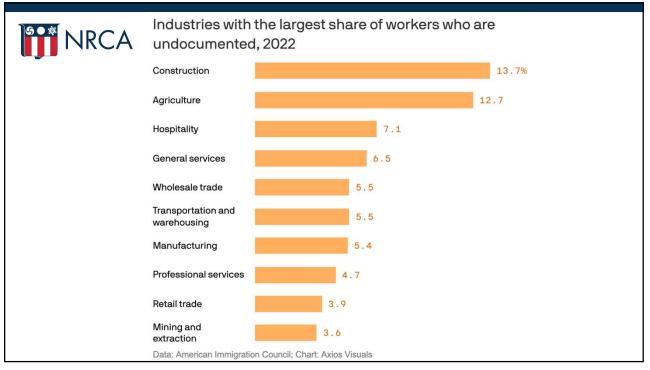

28%                          | 1   | 3% 11%     | n=211 |
| July 2022    | 21%  | 27%    | 20%                          | 18% | 14%        | n=146 |
| April 2022   | 22%  | 31%    | 19%                          | 14% | 6 13%      | n=195 |
| January 2022 | 15%  | 34%    | 22%                          | 10% | 19%        | n=228 |
| October 2021 | 14%  | 41%    | 25                           | 5%  | 11% 8%     | n=169 |
| July 2021    | 19%  | 37%    | 20'                          | %   | 14% 9%     | n=293 |
| April 2021   | 18%  | 38%    | 24                           | 4%  | 13% 7%     | n=282 |
| January 2021 | 20%  | 45%    |                              | 23% | 7% 5%      | n=432 |
| 09           | 6 20 | 0% 40% | 60%                          | 80% | 6 100%     |       |