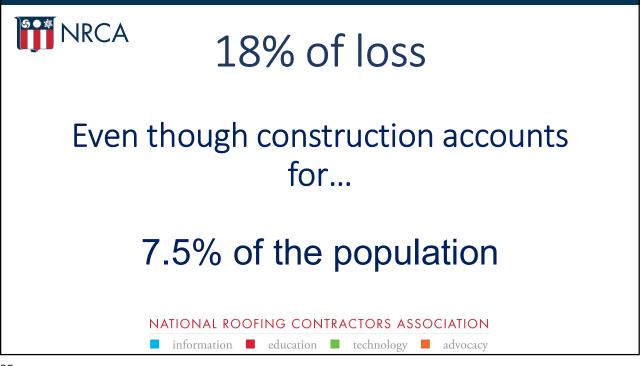

1   | 3% 11%     | n=211 |
| July 2022    | 21%  | 27%    | 20%                          | 18% | 14%        | n=146 |
| April 2022   | 22%  | 31%    | 19%                          | 14% | 6 13%      | n=195 |
| January 2022 | 15%  | 34%    | 22%                          | 10% | 19%        | n=228 |
| October 2021 | 14%  | 41%    | 25                           | 5%  | 11% 8%     | n=169 |
| July 2021    | 19%  | 37%    | 20'                          | %   | 14% 9%     | n=293 |
| April 2021   | 18%  | 38%    | 24                           | 4%  | 13% 7%     | n=282 |
| January 2021 | 20%  | 45%    |                              | 23% | 7% 5%      | n=432 |
| 09           | 6 20 | 0% 40% | 60%                          | 80% | 6 100%     |       |