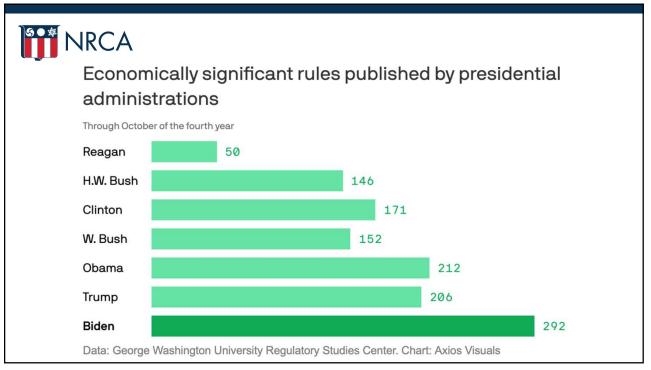

| 30%    | 28%                          | 1   | 3% 11%     | n=211 |
| July 2022    | 21%  | 27%    | 20%                          | 18% | 14%        | n=146 |
| April 2022   | 22%  | 31%    | 19%                          | 14% | 6 13%      | n=195 |
| January 2022 | 15%  | 34%    | 22%                          | 10% | 19%        | n=228 |
| October 2021 | 14%  | 41%    | 25                           | 5%  | 11% 8%     | n=169 |
| July 2021    | 19%  | 37%    | 20'                          | %   | 14% 9%     | n=293 |
| April 2021   | 18%  | 38%    | 24                           | 4%  | 13% 7%     | n=282 |
| January 2021 | 20%  | 45%    |                              | 23% | 7% 5%      | n=432 |
| 09           | 6 20 | 0% 40% | 60%                          | 80% | 6 100%     |       |