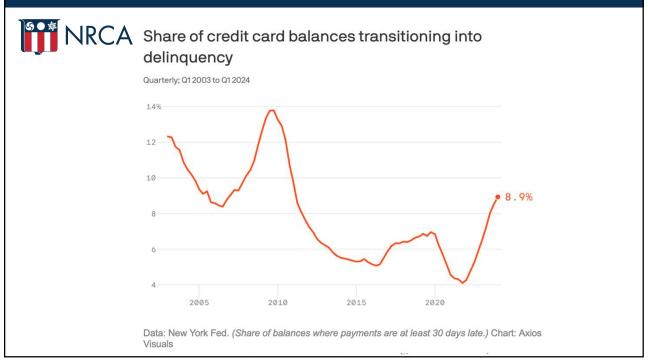

|              |      |        | I-2 months<br>More than 6 mo |     | 3-4 months |       |
|--------------|------|--------|------------------------------|-----|------------|-------|
| October 2024 | 24%  | 38%    |                              | 26% | 6% 6%      | n=161 |
| July 2024    | 26%  | 39%    |                              | 18% | 8% 8%      | n=168 |
| April 2024   | 26%  | 38%    | 15%                          |     | 12% 9%     | n=127 |
| January 2024 | 17%  | 37%    | 27                           | 7%  | 9% 11%     | n=104 |
| October 2023 | 18%  | 35%    | 259                          | %   | 12% 10%    | n=154 |
| July 2023    | 19%  | 34%    | 20%                          | 14  | % 12%      | n=187 |
| April 2023   | 18%  | 38%    | 23                           | 3%  | 11% 10%    | n=138 |
| January 2023 | 19%  | 40%    |                              | 25% | 9% 6%      | n=172 |
| October 2022 | 17%  | 30%    | 28%                          | 1   | 3% 11%     | n=211 |
| July 2022    | 21%  | 27%    | 20%                          | 18% | 14%        | n=146 |
| April 2022   | 22%  | 31%    | 19%                          | 14% | 6 13%      | n=195 |
| January 2022 | 15%  | 34%    | 22%                          | 10% | 19%        | n=228 |
| October 2021 | 14%  | 41%    | 25                           | 5%  | 11% 8%     | n=169 |
| July 2021    | 19%  | 37%    | 20'                          | %   | 14% 9%     | n=293 |
| April 2021   | 18%  | 38%    | 24                           | 4%  | 13% 7%     | n=282 |
| January 2021 | 20%  | 45%    |                              | 23% | 7% 5%      | n=432 |
| 09           | 6 20 | 0% 40% | 60%                          | 80% | 6 100%     |       |