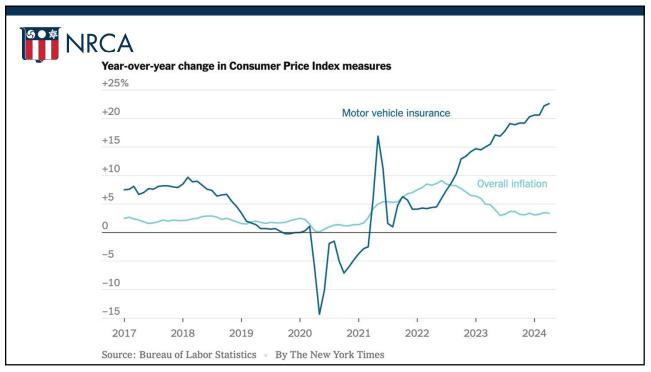

| 1   | 3% 11%     | n=211 |
| July 2022    | 21%  | 27%    | 20%                          | 18% | 14%        | n=146 |
| April 2022   | 22%  | 31%    | 19%                          | 14% | 6 13%      | n=195 |
| January 2022 | 15%  | 34%    | 22%                          | 10% | 19%        | n=228 |
| October 2021 | 14%  | 41%    | 25                           | 5%  | 11% 8%     | n=169 |
| July 2021    | 19%  | 37%    | 20'                          | %   | 14% 9%     | n=293 |
| April 2021   | 18%  | 38%    | 24                           | 4%  | 13% 7%     | n=282 |
| January 2021 | 20%  | 45%    |                              | 23% | 7% 5%      | n=432 |
| 09           | 6 20 | 0% 40% | 60%                          | 80% | 6 100%     |       |