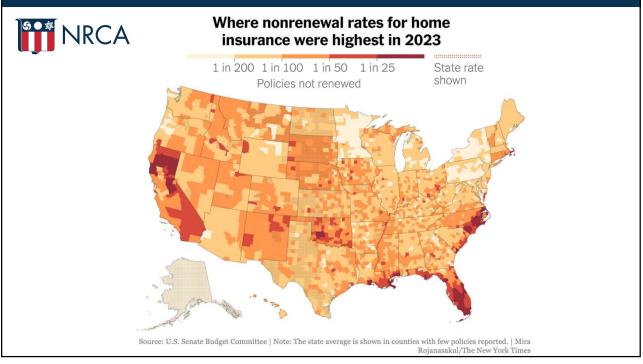

| 1   | 3% 11%     | n=211 |
| July 2022    | 21%  | 27%    | 20%                          | 18% | 14%        | n=146 |
| April 2022   | 22%  | 31%    | 19%                          | 14% | 6 13%      | n=195 |
| January 2022 | 15%  | 34%    | 22%                          | 10% | 19%        | n=228 |
| October 2021 | 14%  | 41%    | 25                           | 5%  | 11% 8%     | n=169 |
| July 2021    | 19%  | 37%    | 20'                          | %   | 14% 9%     | n=293 |
| April 2021   | 18%  | 38%    | 24                           | 4%  | 13% 7%     | n=282 |
| January 2021 | 20%  | 45%    |                              | 23% | 7% 5%      | n=432 |
| 09           | 6 20 | 0% 40% | 60%                          | 80% | 6 100%     |       |