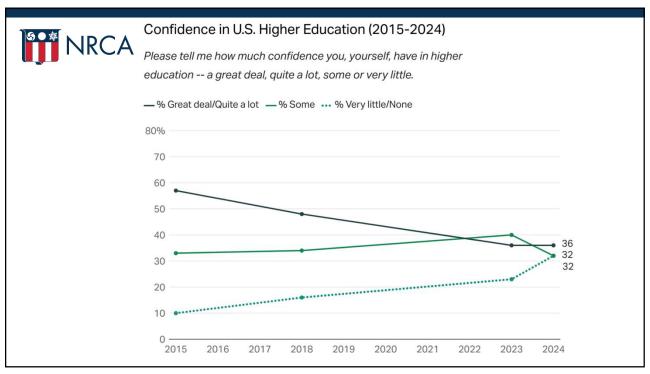

| 1   | 3% 11%     | n=211 |
| July 2022    | 21%  | 27%    | 20%                          | 18% | 14%        | n=146 |
| April 2022   | 22%  | 31%    | 19%                          | 14% | 6 13%      | n=195 |
| January 2022 | 15%  | 34%    | 22%                          | 10% | 19%        | n=228 |
| October 2021 | 14%  | 41%    | 25                           | 5%  | 11% 8%     | n=169 |
| July 2021    | 19%  | 37%    | 20'                          | %   | 14% 9%     | n=293 |
| April 2021   | 18%  | 38%    | 24                           | 4%  | 13% 7%     | n=282 |
| January 2021 | 20%  | 45%    |                              | 23% | 7% 5%      | n=432 |
| 09           | 6 20 | 0% 40% | 60%                          | 80% | 6 100%     |       |