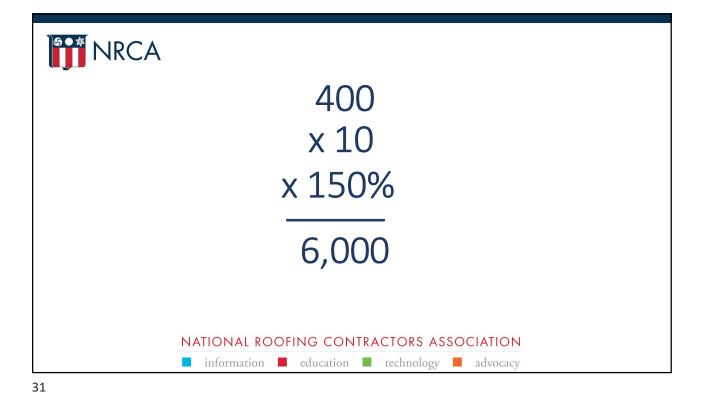

| 1   | 3% 11%     | n=211 |
| July 2022    | 21%  | 27%    | 20%                          | 18% | 14%        | n=146 |
| April 2022   | 22%  | 31%    | 19%                          | 14% | 6 13%      | n=195 |
| January 2022 | 15%  | 34%    | 22%                          | 10% | 19%        | n=228 |
| October 2021 | 14%  | 41%    | 25                           | 5%  | 11% 8%     | n=169 |
| July 2021    | 19%  | 37%    | 20'                          | %   | 14% 9%     | n=293 |
| April 2021   | 18%  | 38%    | 24                           | 4%  | 13% 7%     | n=282 |
| January 2021 | 20%  | 45%    |                              | 23% | 7% 5%      | n=432 |
| 09           | 6 20 | 0% 40% | 60%                          | 80% | 6 100%     |       |