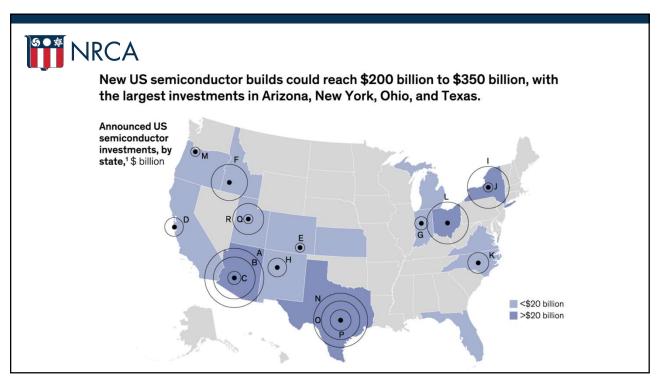

%    | 28%                          | 1   | 3% 11%     | n=211 |
| July 2022    | 21%  | 27%    | 20%                          | 18% | 14%        | n=146 |
| April 2022   | 22%  | 31%    | 19%                          | 14% | 6 13%      | n=195 |
| January 2022 | 15%  | 34%    | 22%                          | 10% | 19%        | n=228 |
| October 2021 | 14%  | 41%    | 25                           | 5%  | 11% 8%     | n=169 |
| July 2021    | 19%  | 37%    | 20'                          | %   | 14% 9%     | n=293 |
| April 2021   | 18%  | 38%    | 24                           | 4%  | 13% 7%     | n=282 |
| January 2021 | 20%  | 45%    |                              | 23% | 7% 5%      | n=432 |
| 09           | 6 20 | 0% 40% | 60%                          | 80% | 6 100%     |       |