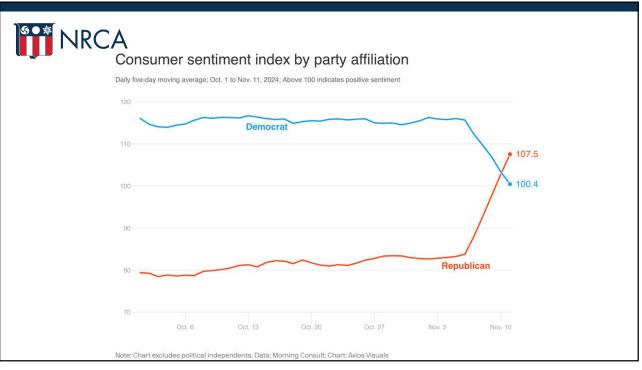

|              |      |        | I-2 months<br>More than 6 mo |     | 3-4 months |       |
|--------------|------|--------|------------------------------|-----|------------|-------|
| October 2024 | 24%  | 38%    |                              | 26% | 6% 6%      | n=161 |
| July 2024    | 26%  | 39%    |                              | 18% | 8% 8%      | n=168 |
| April 2024   | 26%  | 38%    | 15%                          |     | 12% 9%     | n=127 |
| January 2024 | 17%  | 37%    | 27                           | 7%  | 9% 11%     | n=104 |
| October 2023 | 18%  | 35%    | 259                          | %   | 12% 10%    | n=154 |
| July 2023    | 19%  | 34%    | 20%                          | 14  | % 12%      | n=187 |
| April 2023   | 18%  | 38%    | 23                           | 3%  | 11% 10%    | n=138 |
| January 2023 | 19%  | 40%    |                              | 25% | 9% 6%      | n=172 |
| October 2022 | 17%  | 30%    | 28%                          | 1   | 3% 11%     | n=211 |
| July 2022    | 21%  | 27%    | 20%                          | 18% | 14%        | n=146 |
| April 2022   | 22%  | 31%    | 19%                          | 14% | 6 13%      | n=195 |
| January 2022 | 15%  | 34%    | 22%                          | 10% | 19%        | n=228 |
| October 2021 | 14%  | 41%    | 25                           | 5%  | 11% 8%     | n=169 |
| July 2021    | 19%  | 37%    | 20'                          | %   | 14% 9%     | n=293 |
| April 2021   | 18%  | 38%    | 24                           | 4%  | 13% 7%     | n=282 |
| January 2021 | 20%  | 45%    |                              | 23% | 7% 5%      | n=432 |
| 09           | 6 20 | 0% 40% | 60%                          | 80% | 6 100%     |       |