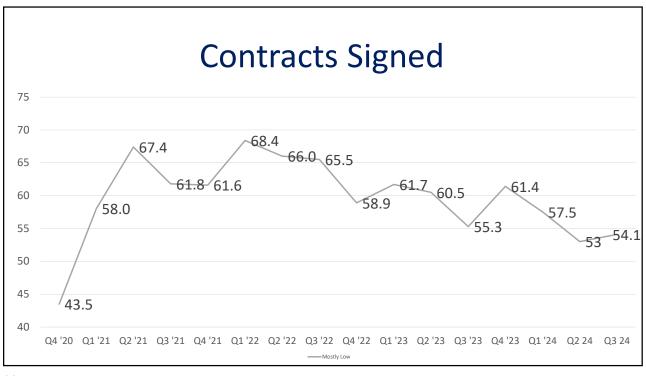

|              |      |        | I-2 months<br>More than 6 mo |     | 3-4 months |       |
|--------------|------|--------|------------------------------|-----|------------|-------|
| October 2024 | 24%  | 38%    |                              | 26% | 6% 6%      | n=161 |
| July 2024    | 26%  | 39%    |                              | 18% | 8% 8%      | n=168 |
| April 2024   | 26%  | 38%    | 15%                          |     | 12% 9%     | n=127 |
| January 2024 | 17%  | 37%    | 27                           | 7%  | 9% 11%     | n=104 |
| October 2023 | 18%  | 35%    | 259                          | %   | 12% 10%    | n=154 |
| July 2023    | 19%  | 34%    | 20%                          | 14  | % 12%      | n=187 |
| April 2023   | 18%  | 38%    | 23                           | 3%  |