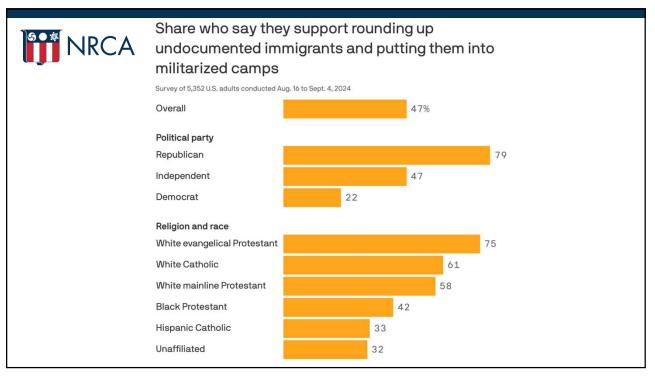

| 1   | 3% 11%     | n=211 |
| July 2022    | 21%  | 27%    | 20%                          | 18% | 14%        | n=146 |
| April 2022   | 22%  | 31%    | 19%                          | 14% | 6 13%      | n=195 |
| January 2022 | 15%  | 34%    | 22%                          | 10% | 19%        | n=228 |
| October 2021 | 14%  | 41%    | 25                           | 5%  | 11% 8%     | n=169 |
| July 2021    | 19%  | 37%    | 20'                          | %   | 14% 9%     | n=293 |
| April 2021   | 18%  | 38%    | 24                           | 4%  | 13% 7%     | n=282 |
| January 2021 | 20%  | 45%    |                              | 23% | 7% 5%      | n=432 |
| 09           | 6 20 | 0% 40% | 60%                          | 80% | 6 100%     |       |