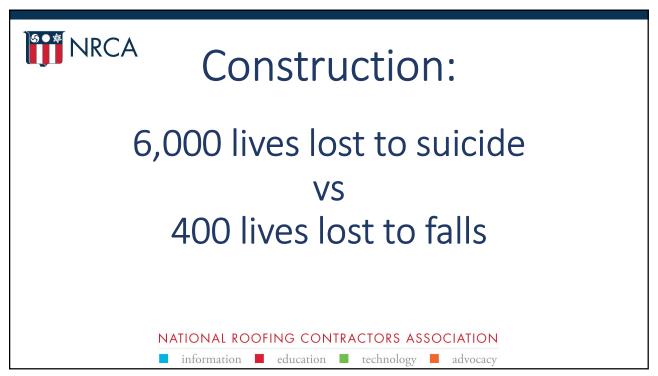

| 1   | 3% 11%     | n=211 |
| July 2022    | 21%  | 27%    | 20%                          | 18% | 14%        | n=146 |
| April 2022   | 22%  | 31%    | 19%                          | 14% | 6 13%      | n=195 |
| January 2022 | 15%  | 34%    | 22%                          | 10% | 19%        | n=228 |
| October 2021 | 14%  | 41%    | 25                           | 5%  | 11% 8%     | n=169 |
| July 2021    | 19%  | 37%    | 20'                          | %   | 14% 9%     | n=293 |
| April 2021   | 18%  | 38%    | 24                           | 4%  | 13% 7%     | n=282 |
| January 2021 | 20%  | 45%    |                              | 23% | 7% 5%      | n=432 |
| 09           | 6 20 | 0% 40% | 60%                          | 80% | 6 100%     |       |